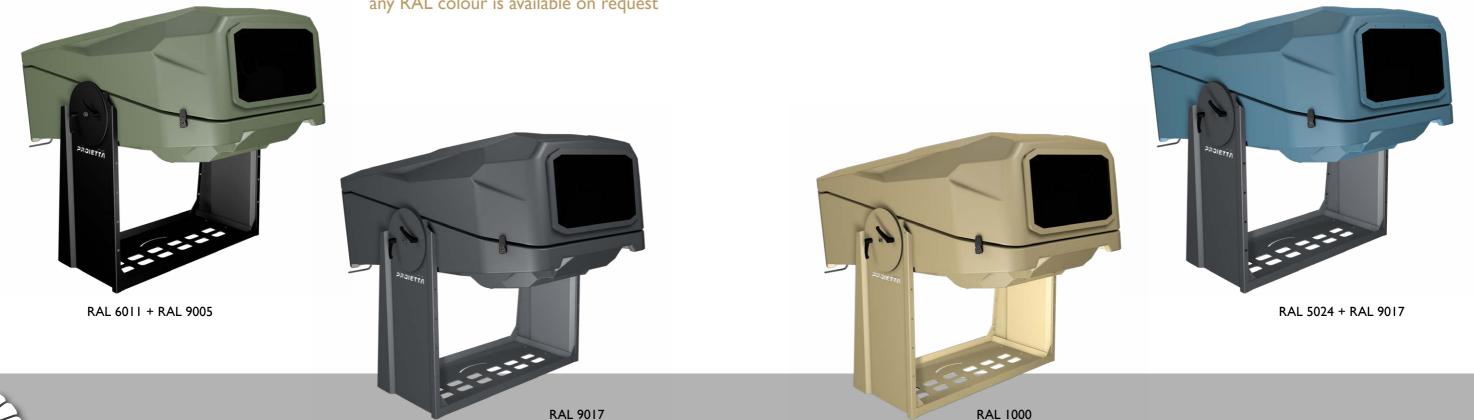

ax consumption cooling mode: 330 W / 1,5 A Max consumption during heating and dehumidification mode: 610 W / 2,8 A





### AF60-H15





| INTERNAL SIZES OF THE AF60-H15 MODEL |              |         |
|--------------------------------------|--------------|---------|
|                                      | METRIC UNITS | ENGLISH |
| width                                | 880 mm       | 34.     |
| height                               | 650 mm       | 25.0    |
| depth                                | 1250 mm      | 49.2    |

### **SPECIFICATIONS:**

WEIGHT: 215,0 kg (474.0 lbs)

#### CONSUMPTION:

Max consumption cooling mode: 220 W / 1,0 A Max consumption during heating and dehumidification mode: 610 W / 2,8 A



## **CUSTOMIZE YOUR CASE**

### any RAL colour is available on request





# **CUSTOMIZABLE FOR UST LENS**

There are a lot of different Ultra Short Throw configuration on the market. That's why it's really important to know exactly the lens model you are planning to use.





## **AC COOLER - SAND STORM PROTECTION**

The Air Conditioning unit allows you to install beamers outdoors in very hot climates thanks to its high cooling capacity. PROIETTA AC Cooler reduces projector inlet temperatures assuring optimal operating conditions. Our optional AC unit also filters the air preventing damage caused by sand, dust and smog. Available for: AF24, AF24-H, AF32, AF32-H, AF40, AF40-H, AF60-H50, AF60-H15.



SELF SUPPORTING POLE (weights not included)

11 11

# SUPPORTING POLES



## ACCESSORIES

### CASE MONITORED BY PROIETTA APP 🏟





www.exteriorprojector.com www.