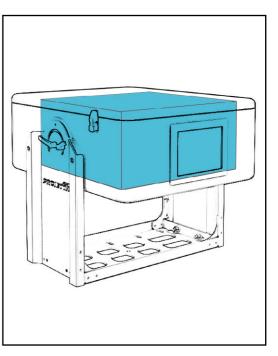

| 9.8     |
| depth                                   | 500 mm       | 19.     |

### **SPECIFICATIONS:**

WEIGHT: 37,0 kg (81.6 lbs)

#### CONSUMPTION:

Max consumption cooling mode: 50 W / 0,2 A Max consumption during heating and dehumidification mode: 330 W / 1,5 A



## AF10-H





### **SPECIFICATIONS:**

WEIGHT: 55,0 kg (121.3 lbs)

#### CONSUMPTION:

Max consumption cooling mode: 50 W / 0,2 A Max consumption during heating and dehumidification mode: 330 W / 1,5 A

| INTERNA | L SIZES OF THE <b>AFIO-</b> | MODEL   |
|---------|-----------------------------|---------|
|         | METRIC UNITS                | ENGLISH |
| width   | 530 mm                      | 20.     |
| height  | 750 mm                      | 29.     |
| depth   | 500 mm                      | 19.     |











| INTERNAL SIZES OF THE <b>AF20</b> MODEL |              |        |
|-----------------------------------------|--------------|--------|
|                                         | METRIC UNITS | ENGLIS |
| width                                   | 550 mm       | 21     |
| height                                  | 350 mm       | 13     |
| depth                                   | 700 mm       | 27     |

### **SPECIFICATIONS:**

WEIGHT: 65,0 kg (143.3 lbs)

#### CONSUMPTION:

Max consumption cooling mode: 110 W / 0,5 A Max consumption during heating and dehumidification mode: 500 W / 2,3 A



### AF20-H





| INTERNAL SIZES OF THE <b>AF20-H</b> MODEL |              |         |
|-------------------------------------------|--------------|---------|
|