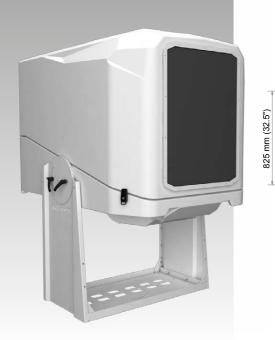

### AF60-H50

| INTERNAL SIZES OF THE <b>AF60-H50</b> MODEL |              |         |
|---------------------------------------------|--------------|---------|
|                                             | METRIC UNITS | ENGLISH |
| width                                       | 880 mm       | 34.7    |
| height                                      | 950 mm       | 37.4    |
| depth                                       | 1250 mm      | 49.2    |