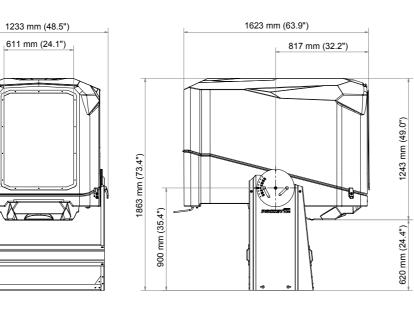

### AF60-H50

| INTERNAL SIZES OF THE <b>AF60-H50</b> MODEL |              |         |
|---------------------------------------------|--------------|---------|
|                                             | METRIC UNITS | ENGLISH |
| width                                       | 880 mm       | 34.7    |
| height                                      | 950 mm       | 37.4    |
| depth                                       | 1250 mm      | 49.2    |