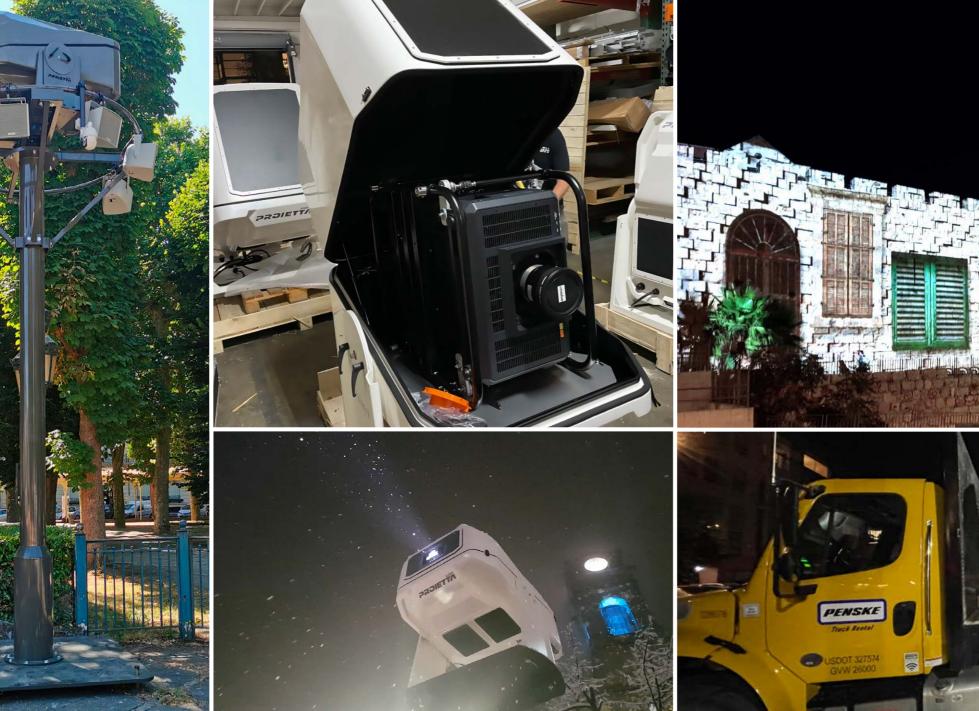

## OUTDOOR HOUSING FOR VIDEO PROJECTORS

Install your beamer or laser projector outdoor with no worries about dust, weather, and thefts.

### PROIETTA DESIGNS CUSTOMIZED ENCLOSURES AND ACCESSORIES ACCORDING TO SPECIFIC REQUESTS

All projectors have limited operating conditions based on a range of temperature and humidity. PROIETTA has created protection systems for outdoor implementation of 3D video mapping, water screens, and more. These devices, through a forced-air ventilation function, allow the use of beamers and laser projectors in outdoor environments without issues related to climatic conditions.

# **CUSTOMIZABLE FOR UST LENS**

There are a lot of different Ultra Short Throw configuration on the market. That's why it's really important to know exactly the lens model you are planning to use.

## **AC COOLER - SAND STORM PROTECTION**

The Air Conditioning unit allows you to install beamers outdoors in very hot climates thanks to its high cooling capacity. PROIETTA AC Cooler reduces projector inlet temperatures assuring optimal operating conditions. Our optional AC unit also filters the air preventing damage caused by sand, dust and smog. Available for: AF24, AF24-H, AF32, AF32-H, AF40, AF40-H, AF60-H50, AF60-H15.