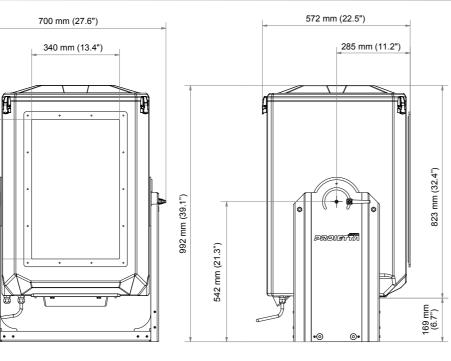

### AF20-H

| INTERNAL SIZES OF THE <b>AF20-H</b> MODEL |              |         |
|-------------------------------------------|--------------|---------|
|                                           | METRIC UNITS | ENGLISH |
| width                                     | 550 mm       | 21.7    |
| height                                    | 850 mm       | 33.5    |
| depth                                     | 700 mm       | 27.6    |