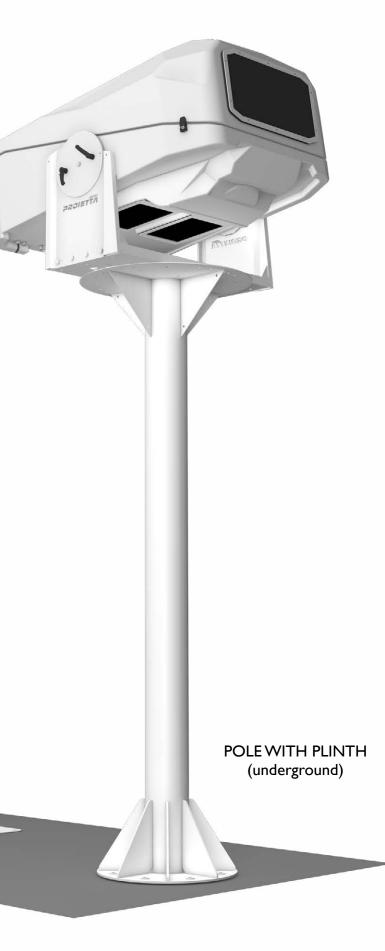

610 W / 2,8 A



## **CUSTOMIZE YOUR CASE**

### any RAL colour is available on request





# **CUSTOMIZABLE FOR UST LENS**

There are a lot of different Ultra Short Throw configuration on the market. That's why it's really important to know exactly the lens model you are planning to use.





## **AC COOLER - SAND STORM PROTECTION**

The Air Conditioning unit allows you to install beamers outdoors in very hot climates thanks to its high cooling capacity. PROIETTA AC Cooler reduces projector inlet temperatures assuring optimal operating conditions. Our optional AC unit also filters the air preventing damage caused by sand, dust and smog. Available for: AF24, AF24-H, AF32, AF32-H, AF40, AF40-H, AF60-H50, AF60-H15.



SELF SUPPORTING POLE (weights not included)

11 11

# SUPPORTING POLES



## ACCESSORIES

### CASE MONITORED BY PROIETTA APP 🏟





www.exteriorprojector.com www.proietta.com

I

)

III

IN

THE

av@proietta.com