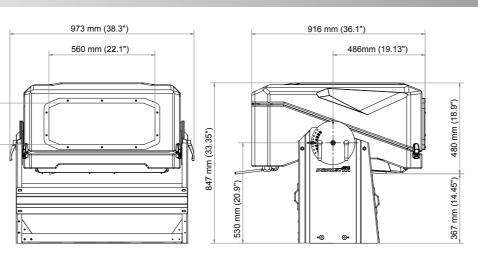

### **BUILT MATERIALS:**

- fiber glass
- aluminium
- stainless steel

| INTERNAL SIZES OF THE <b>AF6</b> MODEL |              |         |
|----------------------------------------|--------------|---------|
|                                        | METRIC UNITS | ENGLISH |
| width                                  | 480 mm       | 18      |
| height                                 | 200 mm       | 7.      |
| depth                                  | 360 mm       | 14      |

### **SPECIFICATIONS:**

WEIGHT: 30,0 kg (66.1 lbs)