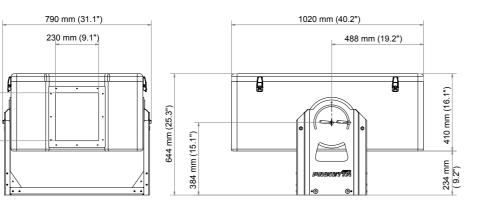

#### CONSUMPTION:

Max consumption cooling mode: 50 W / 0,2 A Max consumption during heating and dehumidification mode: 330 W / 1,5 A

| INTERNAL SIZES OF THE <b>AF10</b> MODEL |              |         |
|-----------------------------------------|--------------|---------|
|                                         | METRIC UNITS | ENGLISH |
| width                                   | 530 mm       | 20.     |
| height                                  | 250 mm       | 9.8     |
| depth                                   | 500 mm       | 19.     |