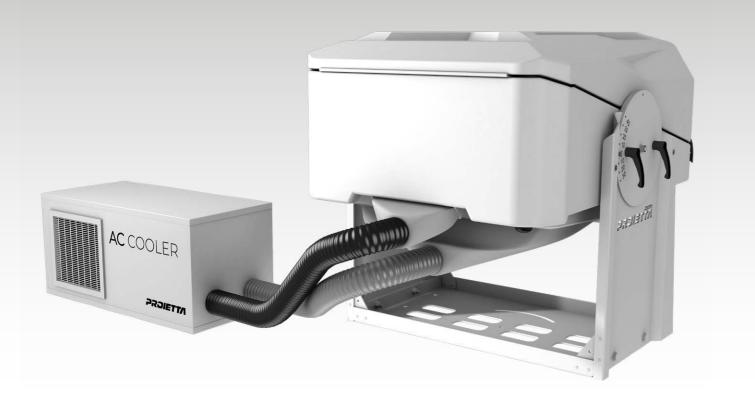

## **AC COOLER - SAND STORM PROTECTION**

The Air Conditioning unit allows you to install beamers outdoors in very hot climates thanks to its high cooling capacity. PROIETTA AC Cooler reduces projector inlet temperatures assuring optimal operating conditions. Our optional AC unit also filters the air preventing damage caused by sand, dust and smog. Available for: AF24, AF24-H, AF32, AF32-H, AF40, AF40-H, AF60-H50, AF60-H15.