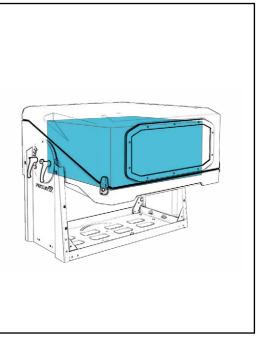

### The PROIETTA case enclosure are all suitable for:

### **BUILT MATERIALS:**

- fiber glass
- aluminium
- stainless steel

| INTERNAL SIZES OF THE <b>AF6</b> MODEL |              |         |
|----------------------------------------|--------------|---------|
|                                        | METRIC UNITS | ENGLISH |
| width                                  | 480 mm       | 18      |
| height                                 | 200 mm       | 7.      |
| depth                                  | 360 mm       | 14      |