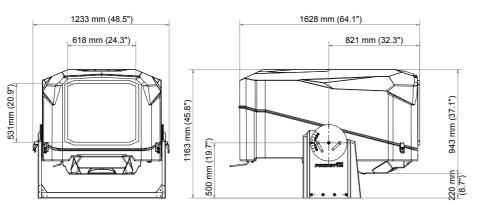

### AF60-H50

| INTERNAL SIZES OF THE <b>AF60-H50</b> MODEL |              |         |
|---------------------------------------------|--------------|---------|
|                                             | METRIC UNITS | ENGLISH |
| width                                       | 880 mm       | 34.7    |
| height                                      | 950 mm       | 37.4    |
| depth                                       | 1250 mm      | 49.2    |