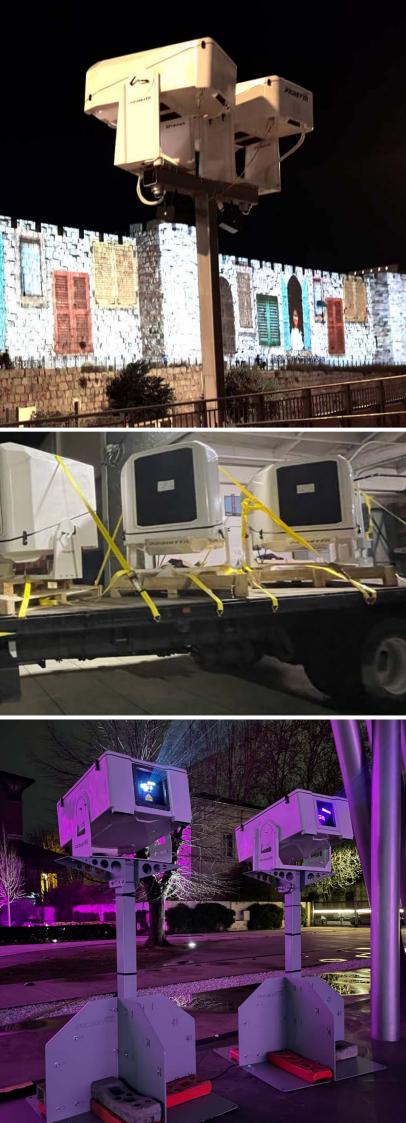

## OUTDOOR HOUSING FOR VIDEO PROJECTORS

Install your beamer or laser projector outdoor with no worries about dust, weather, and thefts.

### PROIETTA DESIGNS CUSTOMIZED ENCLOSURES AND ACCESSORIES ACCORDING TO SPECIFIC REQUESTS

All projectors have limited operating conditions based on a range of temperature and humidity. PROIETTA has created protection systems for outdoor implementation of 3D video mapping, water screens, and more. These devices, through a forced-air ventilation function, allow the use of beamers and laser projectors in outdoor environments without issues related to climatic conditions.

SELF SUPPORTING POLE (weights not included)

11 11

# SUPPORTING POLES