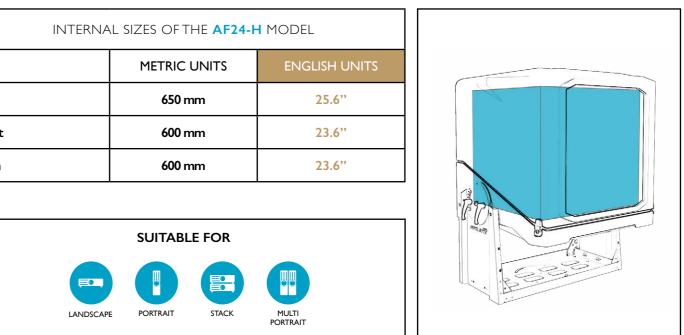

### AF24-H

### INTERNAL SIZES OF THE **AF24-H** MODEL METRIC UNITS width 650 mm height 600 mm depth 600 mm

### The PROIETTA case enclosure are all suitable for: