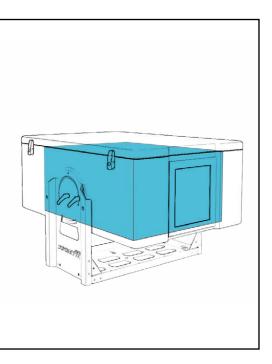

### The PROIETTA case enclosure are all suitable for:

### **BUILT MATERIALS:**

- fiber glass
- aluminium
- stainless steel

| INTERNAL SIZES OF THE <b>AF6</b> MODEL |              |         |
|----------------------------------------|--------------|---------|
|                                        | METRIC UNITS | ENGLISH |
| width                                  | 480 mm       | 18      |
| height                                 | 200 mm       | 7.      |
| depth                                  | 360 mm       | 14      |