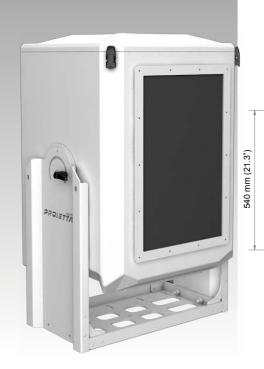

ments without issues related to climatic conditions.

### The PROIETTA case enclosure are all suitable for:



### **BUILT MATERIALS:**

- fiber glass
- aluminium
- stainless steel









| INTERNAL SIZES OF THE <b>AF6</b> MODEL |              |         |
|----------------------------------------|--------------|---------|
|                                        | METRIC UNITS | ENGLISH |
| width                                  | 480 mm       | 18      |
| height                                 | 200 mm       | 7.      |
| depth                                  | 360 mm       | 14      |

### **SPECIFICATIONS:**

WEIGHT: 30,0 kg (66.1 lbs)

#### CONSUMPTION:

Max consumption cooling mode: 50 W / 0,2 A Max consumption during heating and dehumidification mode: 330 W / 1,5 A



### AF6-H





| INTERNAL SIZES OF THE <b>AF6-H</b> MODEL |              |         |
|------------------------------------------|--------------|---------|
|                                          | METRIC UNITS | ENGLISH |
| width                                    | 480 mm       | 18.9    |
| height                                   | 700 mm       | 27.6    |
| depth                                    | 360 mm       | 14.2    |
|                                          | •            |         |



### **SPECIFICATIONS:**

WEIGHT: 45,0 kg (99.2 lbs)

#### CONSUMPTION:

Max consumption cooling mode: 50 W / 0,2 A Max consumption during heating and dehumidification mode: 330 W / 1,5 A









| INTERNAL SIZES OF THE <b>AF10</b> MODEL |              |         |
|-------------------------------------