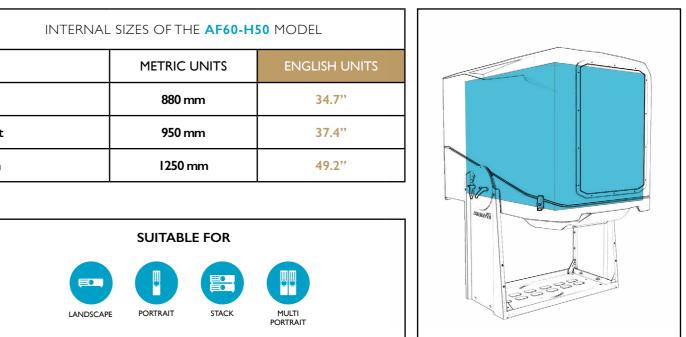

### The PROIETTA case enclosure are all suitable for:

### AF60-H50

| INTERNAL SIZES OF THE <b>AF60-H50</b> MODEL |              |         |
|---------------------------------------------|--------------|---------|
|                                             | METRIC UNITS | ENGLISH |
| width                                       | 880 mm       | 34.7    |
| height                                      | 950 mm       | 37.4    |
| depth                                       | 1250 mm      | 49.2    |