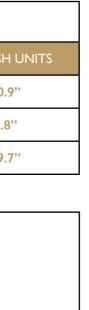

mm       | 9.8     |
| depth                                   | 500 mm       | 19.     |

### **SPECIFICATIONS:**

WEIGHT: 37,0 kg (81.6 lbs)

#### CONSUMPTION:

Max consumption cooling mode: 50 W / 0,2 A Max consumption during heating and dehumidification mode: 330 W / 1,5 A



## AF10-H





### **SPECIFICATIONS:**

WEIGHT: 55,0 kg (121.3 lbs)

#### CONSUMPTION:

Max consumption cooling mode: 50 W / 0,2 A Max consumption during heating and dehumidification mode: 330 W / 1,5 A

| INTERNA | L SIZES OF THE <b>AFIO-</b> | MODEL   |
|---------|-----------------------------|---------|
|         | METRIC UNITS                | ENGLISH |
| width   | 530 mm                      | 20.     |
| height  | 750 mm                      | 29.     |
| depth   | 500 mm                      | 19.     |











| INTERNAL SIZES OF THE <b>AF20</b> MODEL |              |        |
|-----------------------------------------|--------------|--------|
|                                         | METRIC UNITS | ENGLIS |
| width                                   | 550 mm       | 21     |
| height                                  | 350 mm       | 13     |
| depth                                   | 700 mm       | 27     |

### **SPECIFICATIONS:**

WEIGHT: 65,0 kg (143.3 lbs)

#### CONSUMPTION:

Max consumption cooling mode: 110 W / 0,5 A Max consumption during heating and dehumidification mode: 500 W / 2,3 A



### AF20-H





| INTERNAL SIZES OF THE <b>AF20-H</b> MODEL |              |         |
|-------------------------------------------|--------------|---------|
|