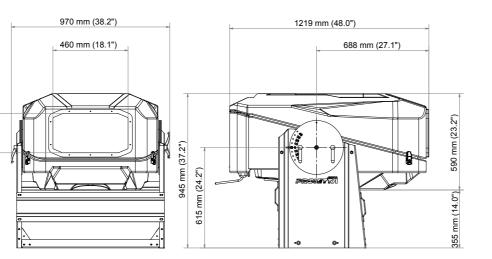

### **BUILT MATERIALS:**

- fiber glass
- aluminium
- stainless steel

| INTERNAL SIZES OF THE <b>AF6</b> MODEL |              |         |
|----------------------------------------|--------------|---------|
|                                        | METRIC UNITS | ENGLISH |
| width                                  | 480 mm       | 18      |
| height                                 | 200 mm       | 7.      |
| depth                                  | 360 mm       | 14      |