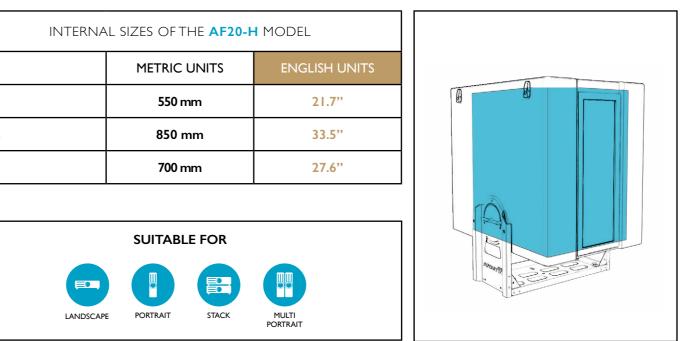

### AF20-H

| INTERNAL SIZES OF THE <b>AF20-H</b> MODEL |              |         |
|-------------------------------------------|--------------|---------|
|                                           | METRIC UNITS | ENGLISH |
| width                                     | 550 mm       | 21.7    |
| height                                    | 850 mm       | 33.5    |
| depth                                     | 700 mm       | 27.6    |