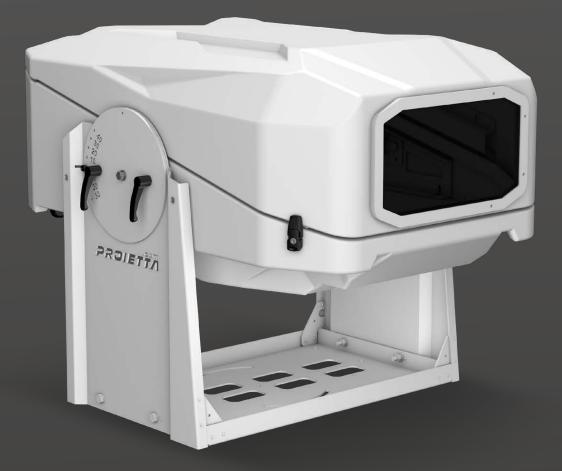

## OUTDOOR HOUSING FOR VIDEO PROJECTORS

Install your beamer or laser projector outdoor with no worries about dust, weather, and thefts.

### PROIETTA DESIGNS CUSTOMIZED ENCLOSURES AND ACCESSORIES ACCORDING TO SPECIFIC REQUESTS

All projectors have limited operating conditions based on a range of temperature and humidity. PROIETTA has created protection systems for outdoor implementation of 3D video mapping, water screens, and more. These devices, through a forced-air ventilation function, allow the use of beamers and laser projectors in outdoor environments without issues related to climatic conditions.

### The PROIETTA case enclosure are all suitable for: