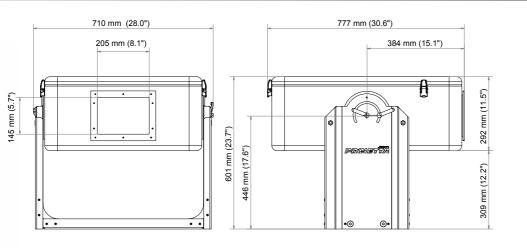

### **BUILT MATERIALS:**

- fiber glass
- aluminium
- stainless steel

| INTERNAL SIZES OF THE <b>AF6</b> MODEL |              |         |
|----------------------------------------|--------------|---------|
|                                        | METRIC UNITS | ENGLISH |
| width                                  | 480 mm       | 18      |
| height                                 | 200 mm       | 7.      |
| depth                                  | 360 mm       | 14      |