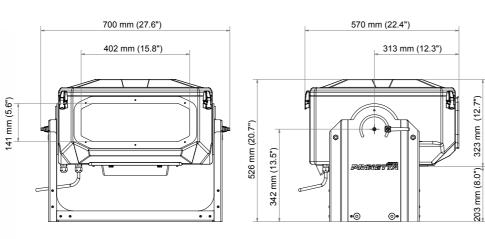

### AF6-H

| INTERNAL SIZES OF THE <b>AF6-H</b> MODEL |              |         |
|------------------------------------------|--------------|---------|
|                                          | METRIC UNITS | ENGLISH |
| width                                    | 480 mm       | 18.9    |
| height                                   | 700 mm       | 27.6    |
| depth                                    | 360 mm       | 14.2    |
|                                          | •            |         |