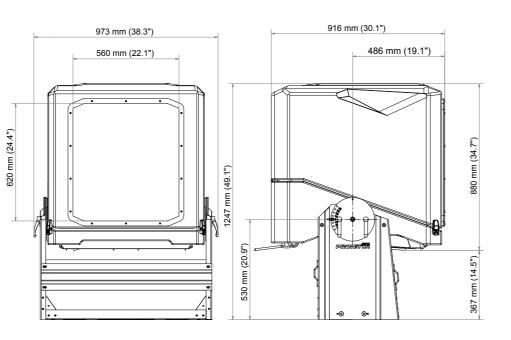

#### CONSUMPTION:

755 mm (29.7")

Max consumption cooling mode: 210 W / 0,9 A Max consumption during heating and dehumidification mode: 500 W / 2,3 A

| INTERNAL SIZES OF THE AF24 MODEL |              |         |
|----------------------------------|--------------|---------|
|                                  | METRIC UNITS | ENGLISH |
| width                            | 650 mm       | 25.     |
| height                           | 300 mm       | Π.      |
| depth                            | 600 mm       | 23.     |