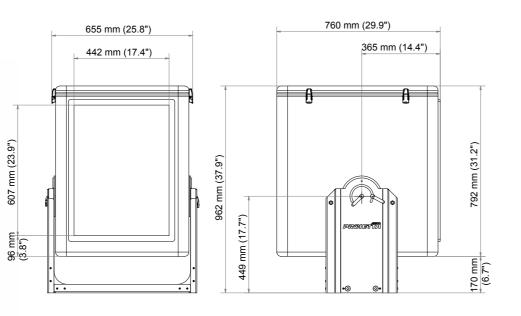

### AF6-H

| INTERNAL SIZES OF THE <b>AF6-H</b> MODEL |              |         |
|------------------------------------------|--------------|---------|
|                                          | METRIC UNITS | ENGLISH |
| width                                    | 480 mm       | 18.9    |
| height                                   | 700 mm       | 27.6    |
| depth                                    | 360 mm       | 14.2    |
|                                          | •            |         |