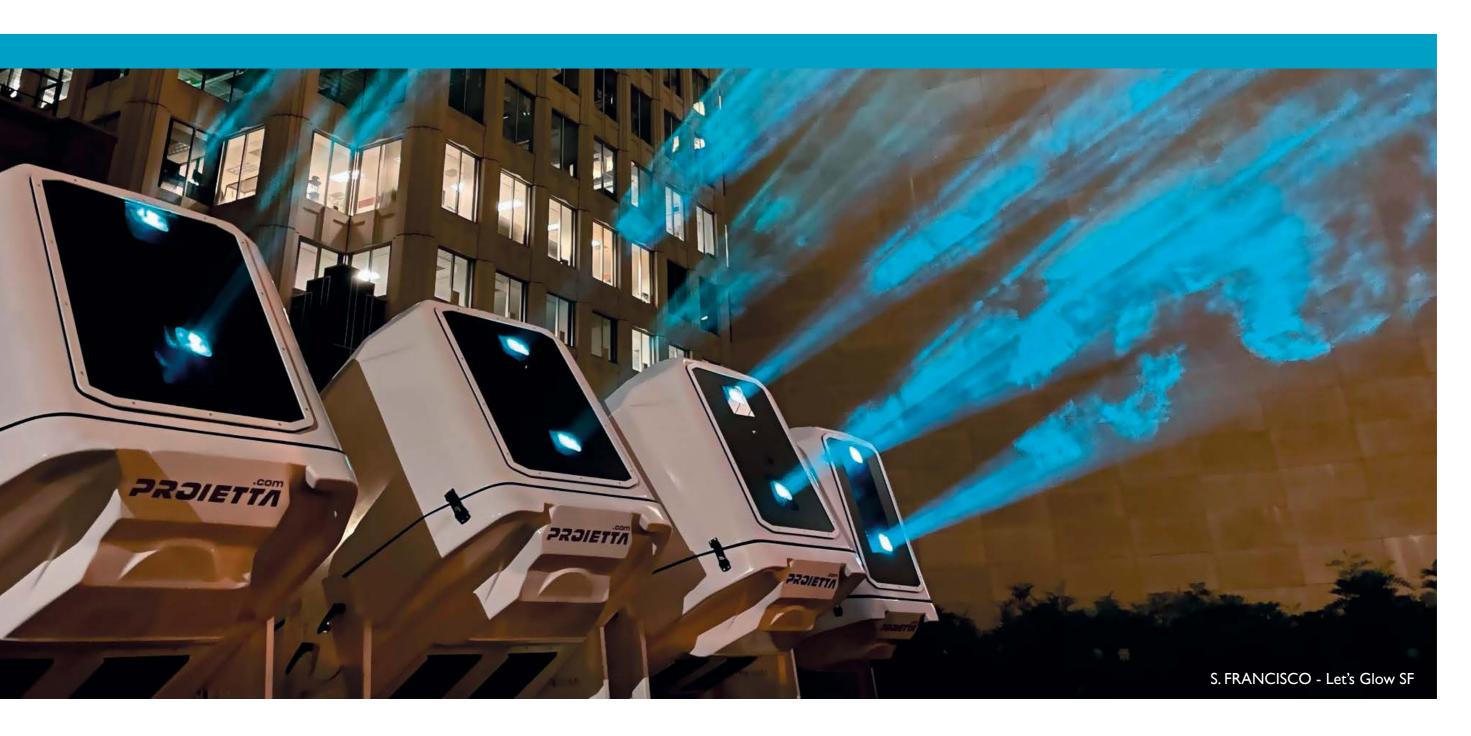

## OUTDOOR HOUSING FOR VIDEO PROJECTORS

Install your beamer or laser projector outdoor with no worries about dust, weather, and thefts.

### PROIETTA DESIGNS CUSTOMIZED ENCLOSURES AND ACCESSORIES ACCORDING TO SPECIFIC REQUESTS

All projectors have limited operating conditions based on a range of temperature and humidity. PROIETTA has created protection systems for outdoor implementation of 3D video mapping, water screens, and more. These devices, through a forced-air ventilation function, allow the use of beamers and laser projectors in outdoor environments without issues related to climatic conditions.