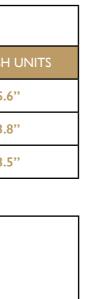

### **BUILT MATERIALS:**

- fiber glass
- aluminium
- stainless steel

| INTERNAL SIZES OF THE <b>AF6</b> MODEL |              |         |
|----------------------------------------|--------------|---------|
|                                        | METRIC UNITS | ENGLISH |
| width                                  | 480 mm       | 18      |
| height                                 | 200 mm       | 7.      |
| depth                                  | 360 mm       | 14      |