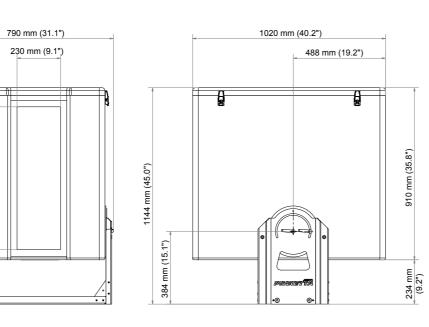

#### CONSUMPTION:

Max consumption cooling mode: 50 W / 0,2 A Max consumption during heating and dehumidification mode: 330 W / 1,5 A

| INTERNA | L SIZES OF THE <b>AFIO-</b> | MODEL   |
|---------|-----------------------------|---------|
|         | METRIC UNITS                | ENGLISH |
| width   | 530 mm                      | 20.     |
| height  | 750 mm                      | 29.     |
| depth   | 500 mm                      | 19.     |