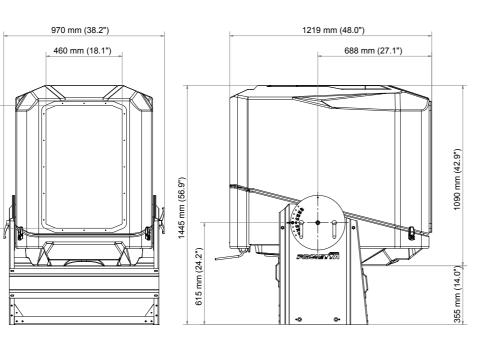

### INTERNAL SIZES OF THE **AF32-H** MODEL METRIC UNITS width 650 mm height 850 mm depth 850 mm