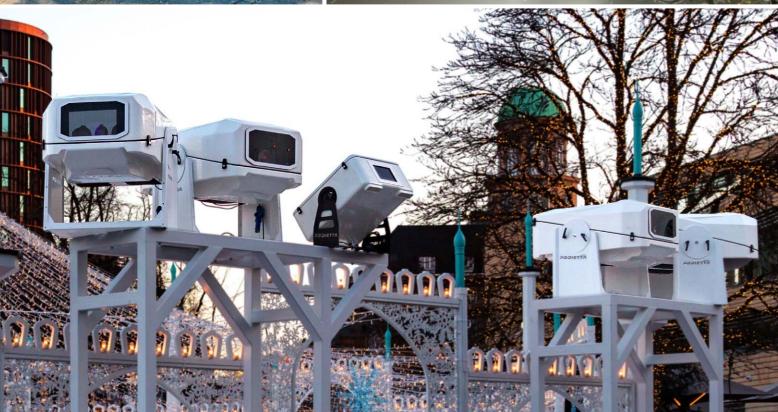

## OUTDOOR HOUSING FOR VIDEO PROJECTORS

Install your beamer or laser projector outdoor with no worries about dust, weather, and thefts.













### PROIETTA DESIGNS CUSTOMIZED ENCLOSURES AND ACCESSORIES ACCORDING TO SPECIFIC REQUESTS



All projectors have limited operating conditions based on a range of temperature and humidity. PROIETTA has created protection systems for outdoor implementation of 3D video mapping, water screens, and more. These devices, through a forced-air ventilation function, allow the use of beamers and laser projectors in outdoor environments without issues related to climatic conditions.

### The PROIETTA case enclosure are all suitable for:



### **BUILT MATERIALS:**

- fiber glass
- aluminium
- stainless steel









| INTERNAL SIZES OF THE <b>AF6</b> MODEL |              |         |
|----------------------------------------|--------------|---------|
|                                        | ME