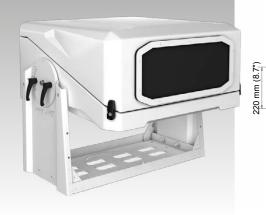

### **BUILT MATERIALS:**

- fiber glass
- aluminium
- stainless steel

| INTERNAL SIZES OF THE <b>AF6</b> MODEL |              |         |
|----------------------------------------|--------------|---------|
|                                        | METRIC UNITS | ENGLISH |
| width                                  | 480 mm       | 18      |
| height                                 | 200 mm       | 7.      |
| depth                                  | 360 mm       | 14      |

### **SPECIFICATIONS:**

WEIGHT: 30,0 kg (66.1 lbs)