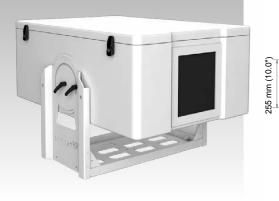

| 9.8     |
| depth                                   | 500 mm       | 19.     |

### **SPECIFICATIONS:**

WEIGHT: 37,0 kg (81.6 lbs)

#### CONSUMPTION:

Max consumption cooling mode: 50 W / 0,2 A Max consumption during heating and dehumidification mode: 330 W / 1,5 A



## AF10-H





### **SPECIFICATIONS:**

WEIGHT: 55,0 kg (121.3 lbs)

#### CONSUMPTION:

Max consumption cooling mode: 50 W / 0,2 A Max consumption during heating and dehumidification mode: 330 W / 1,5 A

| INTERNA | L SIZES OF THE <b>AFIO-</b> | MODEL   |
|---------|-----------------------------|---------|
|         | METRIC UNITS                | ENGLISH |
| width   | 530 mm                      | 20.     |
| height  | 750 mm                      | 29.     |
| depth   | 500 mm                      | 19.     |











| INTERNAL SIZES OF THE <b>AF20</b> MODEL |              |        |
|-----------------------------------------|--------------|--------|
|                                         | METRIC UNITS | ENGLIS |
| width                                   | 550 mm       | 21     |
| height                                  | 350 mm       | 13     |
| depth                                   | 700 mm       | 27     |

### **SPECIFICATIONS:**

WEIGHT: 65,0 kg (143.3 lbs)

#### CONSUMPTION:

Max consumption cooling mode: 110 W / 0,5 A Max consumption during heating and dehumidification mode: 500 W / 2,3 A



### AF20-H





| INTERNAL SIZES OF THE <b>AF20-H</b> MODEL |              |         |
|-------------------------------------------|--------------|---------|
|