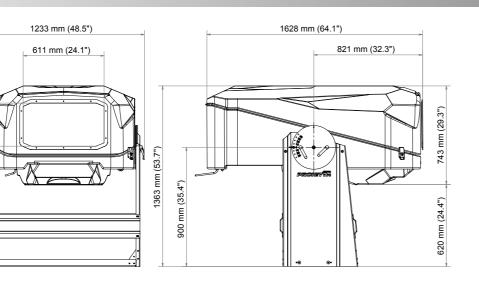

### **BUILT MATERIALS:**

- fiber glass
- aluminium
- stainless steel

| INTERNAL SIZES OF THE <b>AF6</b> MODEL |              |         |
|----------------------------------------|--------------|---------|
|                                        | METRIC UNITS | ENGLISH |
| width                                  | 480 mm       | 18      |
| height                                 | 200 mm       | 7.      |
| depth                                  | 360 mm       | 14      |