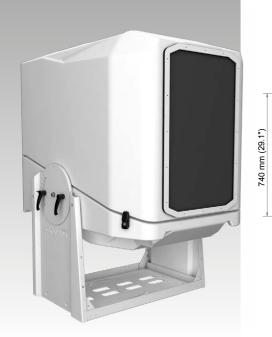

#### CONSUMPTION:

755 mm (29.7")

Max consumption cooling mode: 210 W / 0,9 A Max consumption during heating and dehumidification mode: 500 W / 2,3 A

| INTERNAL SIZES OF THE AF24 MODEL |              |         |
|----------------------------------|--------------|---------|
|                                  | METRIC UNITS | ENGLISH |
| width                            | 650 mm       | 25.     |
| height                           | 300 mm       | Π.      |
| depth                            | 600 mm       | 23.     |