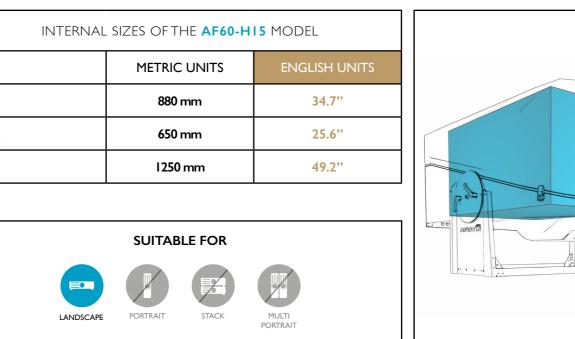

### AF60-H15

| INTERNAL SIZES OF THE AF60-H15 MODEL |              |         |
|--------------------------------------|--------------|---------|
|                                      | METRIC UNITS | ENGLISH |
| width                                | 880 mm       | 34.     |
| height                               | 650 mm       | 25.0    |
| depth                                | 1250 mm      | 49.2    |