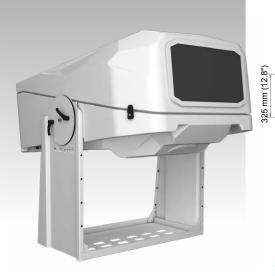

---------|---------|
|                                         | METRIC UNITS | ENGLISH |
| width                                   | 650 mm       | 25      |
| height                                  | 350 mm       | 13      |
| depth                                   | 850 mm       | 33      |

### **SPECIFICATIONS:**

WEIGHT: 115,0 kg (253.5 lbs)

### CONSUMPTION:

Max consumption cooling mode: 220 W / 1,0 A Max consumption during heating and dehumidification mode: 610 W / 2,8 A



### AF32-H





### INTERNAL SIZES OF THE **AF32-H** MODEL METRIC UNITS width 650 mm height 850 mm depth 850 mm



### **SPECIFICATIONS:**

WEIGHT: 165,0 kg (363.8 lbs)

#### CONSUMPTION:

Max consumption cooling mode: 330 W / 1,5 A Max consumption during heating and dehumidification mode: 610 W / 2,8 A









| INTERNAL SIZES OF THE <b>AF40</b> MODEL |              |         |
|-----------------------------------------|--------------|---------|
|                                         | METRIC UNITS | ENGLISH |
| width                                   | 880 mm       | 34      |
| height                                  | 450 mm       | 17      |
| depth                                   | 1250 mm      | 49      |

### **SPECIFICATIONS:**

WEIGHT: 170,0 kg (374.8 lbs)

#### CONSUMPTION:

Max consumption cooling mode: 220 W / 1,0 A Max consumption during heating and dehumidification mode: 610 W / 2,8 A



### AF60-H50





| INTERNAL SIZES OF THE <b>AF60-H50</b> MODEL |              |         |
|---------------------------------------------|--------------|---------|
|