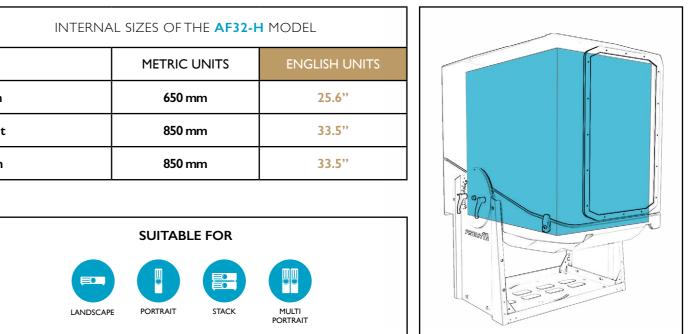

### INTERNAL SIZES OF THE **AF32-H** MODEL METRIC UNITS width 650 mm height 850 mm depth 850 mm

### The PROIETTA case enclosure are all suitable for: